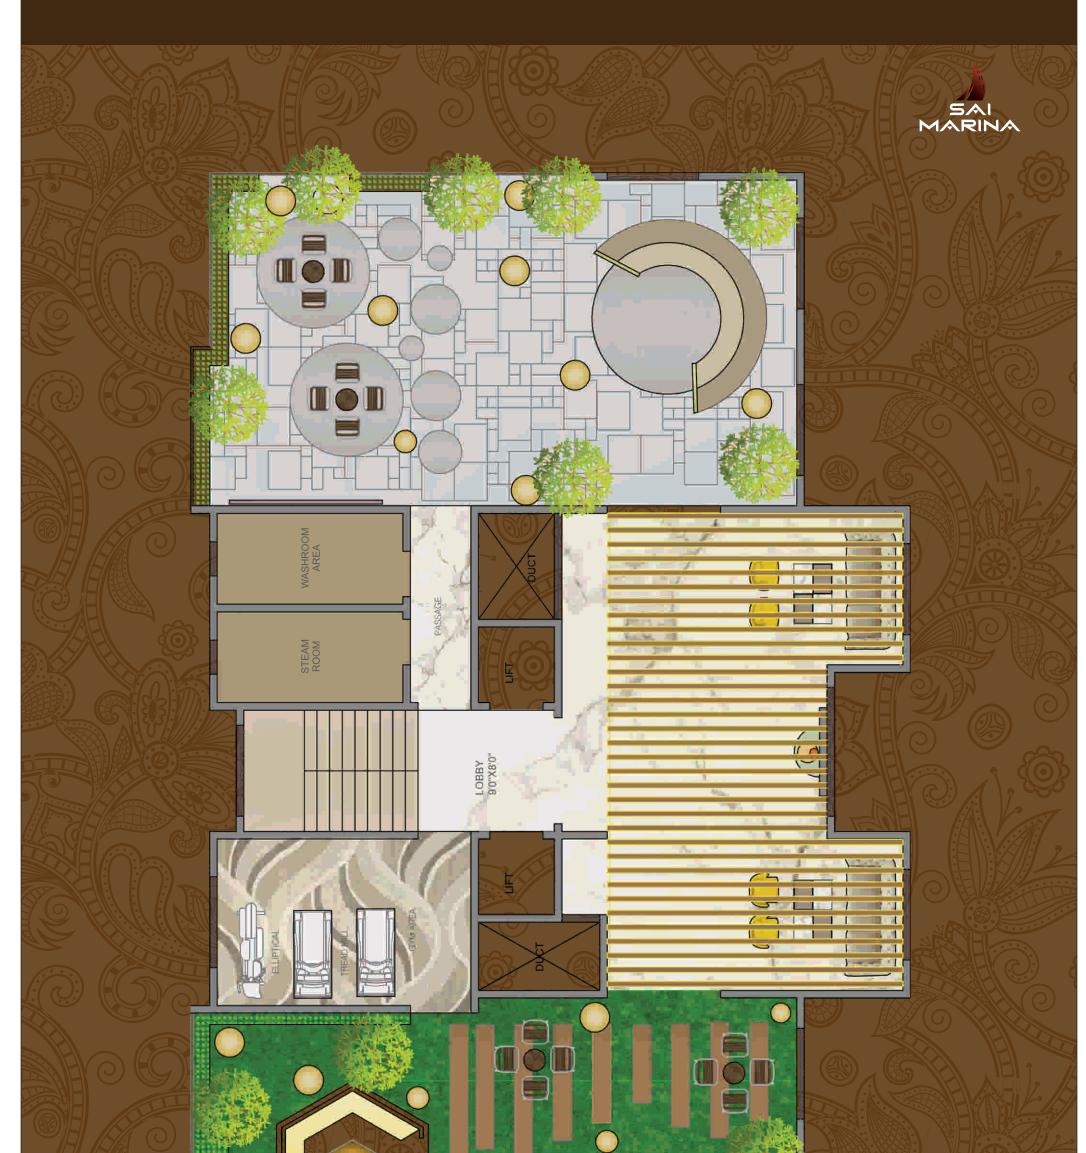

## TERRACE PLAN

## Amenities at a Glance

- Fascinating Classy Elevation
- <sup>O</sup> Giant Entrance & Exit Gates
- <sup>O</sup> Fancied Compound Walls with Mounted Mannequins
- <sup>O</sup> Lavish Covered Parking Area & Enormous Open Parking Area
- <sup>O</sup> Magnificent Temple at Ground
- <sup>O</sup> Luxurious Grand Air-Conditioned Lobby with Italian Marble
- <sup>O</sup> Branded Fully Automated Two Elevators
- <sup>O</sup> Generator Backup for All Common Amenities
- <sup>O</sup> Majestic Artificial Lawns at Terrace
- Gallant Gymnasium, Amphitheatre at Terrace
- Luxurious Lounge & Outdoor Sitout Areas at Terrace
- Galore Water Storage in Underground & Overhead Water Tanks with Two Borewells