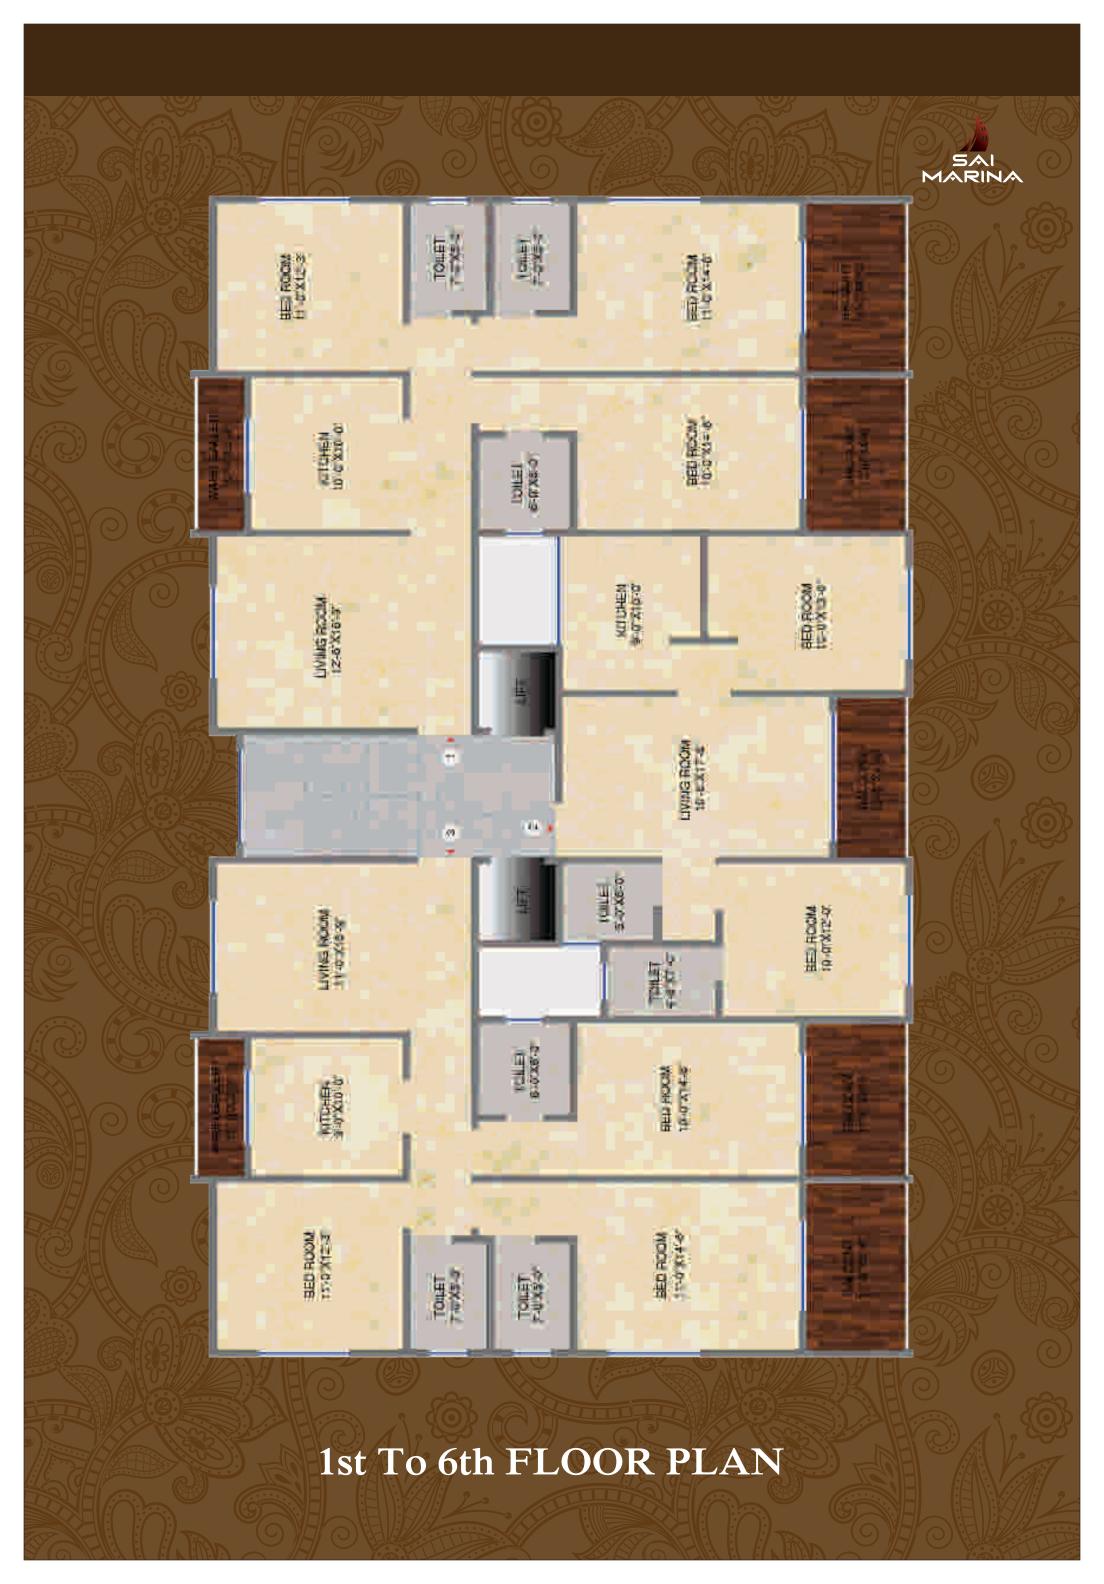

Exit Gates
- <sup>O</sup> Fancied Compound Walls with Mounted Mannequins
- <sup>O</sup> Lavish Covered Parking Area & Enormous Open Parking Area
- <sup>O</sup> Magnificent Temple at Ground
- <sup>O</sup> Luxurious Grand Air-Conditioned Lobby with Italian Marble
- <sup>O</sup> Branded Fully Automated Two Elevators
- <sup>O</sup> Generator Backup for All Common Amenities
- <sup>O</sup> Majestic Artificial Lawns at Terrace
- Gallant Gymnasium, Amphitheatre at Terrace
- Luxurious Lounge & Outdoor Sitout Areas at Terrace
- Galore Water Storage in Underground & Overhead Water Tanks with Two Borewells

### • Enriched with Three "S"

SECURITY – CCTV Surveillance for Entire Project SAFETY – Fire Fighting System on All Florrs SAVING – Rain Water Harvesting System





## CONCEPTUAL FLOOR PLAN

10







## TERRACE PLAN







# LIVE HOLISTIC LIFE

SAI MARINA A LANDMARK DEVELOPMENT OFFERING THE BALANCE OF PEACE AND TRANSQUILITY WHILE BEING CENTRALLY LOCATED IN A THRIVING CITY IT IS AN EPITOME OF NATURE INSPIRED, AS IT STANDS TALL AND BROAD ADMIST PEACE.

THE STANDALORE BUILDING OFFERS SUPREME INDULGENCES TO THE RESIDENTS. THE RESIDENCES BRINGS IN ABUNDENT DAY LIGHT AND VENTILATION. IN ADDITION THREE RESIDENCE ON EACH FLOOR ALONG WITH TWO ELEVATORS ENSURES THAT THERE IS EVERYTHING THAT ASSURES HOLISTIC LIVING.



### **Project By :**

### MAHALAXMI INFRASTRUCTURE

### 5AI MARINA

#### Site Address :

Block No. C-606 / 607, Room No. 1212, 1213, 1214, Sai Vasanshah Bungalow Area, Netaji Chowk, Ulhasnagar - 421 004.

Mobile No. 9890661000 | 7021361408 | 9860399130 Email : mahalaxminfrast