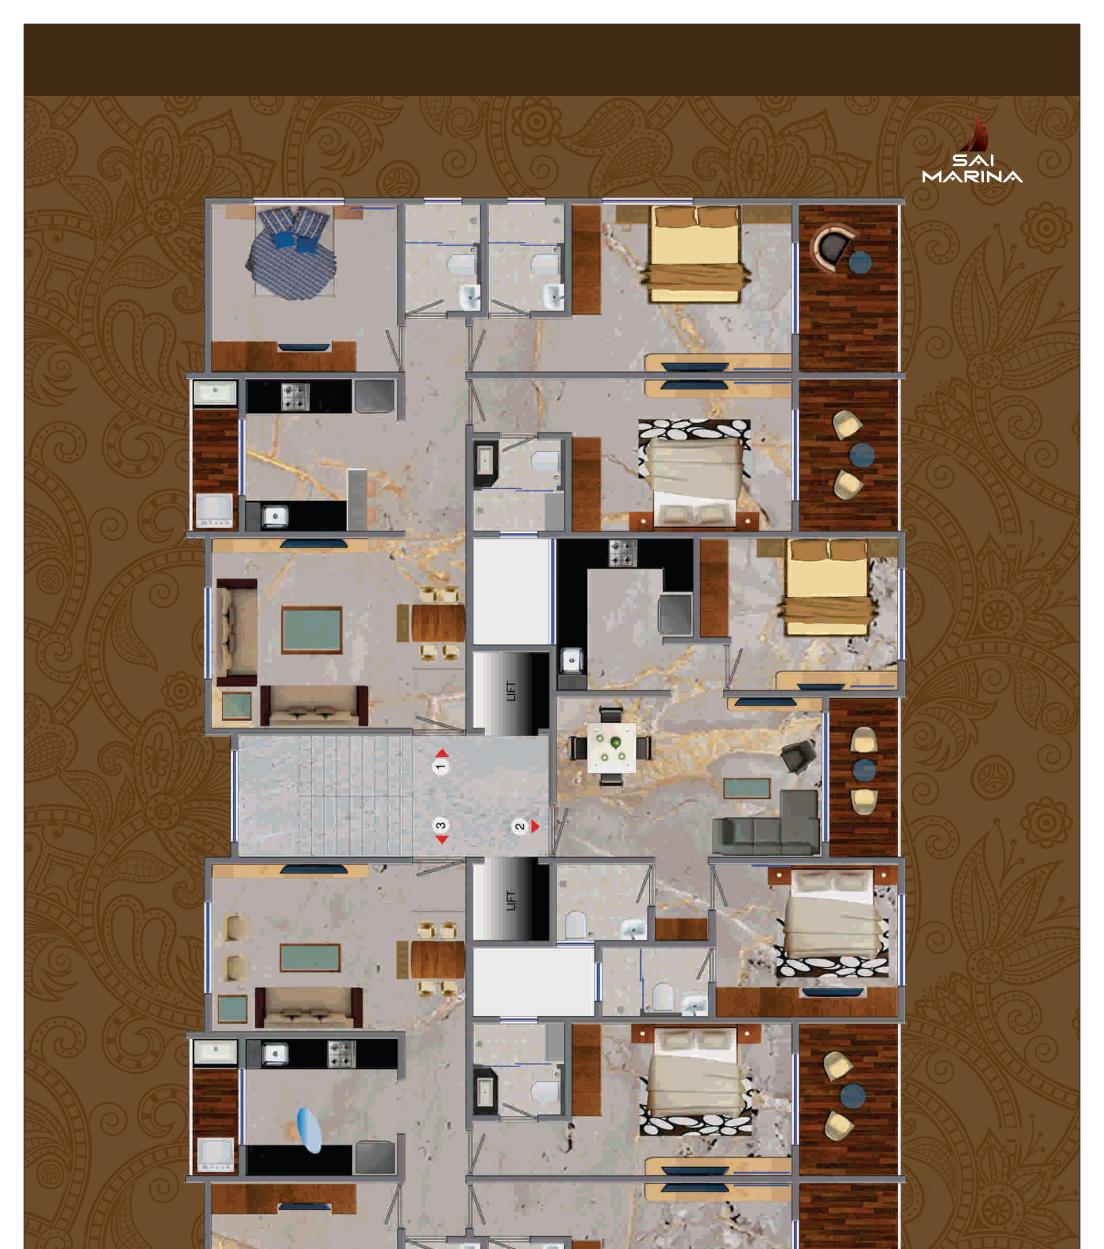

- <sup>O</sup> Giant Entrance & Exit Gates
- <sup>O</sup> Fancied Compound Walls with Mounted Mannequins
- <sup>O</sup> Lavish Covered Parking Area & Enormous Open Parking Area
- <sup>O</sup> Magnificent Temple at Ground
- <sup>O</sup> Luxurious Grand Air-Conditioned Lobby with Italian Marble
- <sup>O</sup> Branded Fully Automated Two Elevators
- <sup>O</sup> Generator Backup for All Common Amenities
- <sup>O</sup> Majestic Artificial Lawns at Terrace
- Gallant Gymnasium, Amphitheatre at Terrace
- Luxurious Lounge & Outdoor Sitout Areas at Terrace
- Galore Water Storage in Underground & Overhead Water Tanks with Two Borewells

### • Enriched with Three "S"

SECURITY – CCTV Surveillance for Entire Project SAFETY – Fire Fighting System on All Florrs SAVING – Rain Water Harvesting System





## CONCEPTUAL FLOOR PLAN

10







## TERRACE PLAN







# LIVE HOLISTIC LIFE

SAI MARINA A LANDMARK DEVELOPMENT OFFERING THE BALANCE OF PEACE AND TRANSQUILITY WHILE BEING CENTRALLY LOCATED IN A THRIVING CITY IT IS AN EPITOME OF NATURE INSPIRED, AS IT STANDS TALL AND BROAD ADMIST PEACE.

THE STANDALORE BUILDING OFFERS SUPREME INDULGENCES TO THE RESIDENTS. THE RESIDENCES BRINGS IN ABUNDENT DAY LIGHT AND VENTILATION. IN ADDITION THREE RESIDENCE ON EACH FLOOR ALONG WITH TWO ELEVATORS ENSURES THAT THERE IS EVERYTHING THAT ASSURES HOLISTIC LIVING.



### **Project By :**

### MAHALAXMI INFRASTRUCTURE

### 5AI MARINA

#### Site Address :

Block No. C-606 / 607, Room No. 1212, 1213, 1214, Sai Vasanshah Bungalow Area, Netaji Chowk, Ulhasnagar - 421 004.

Mobile No. 9890661000 | 7021361408 | 98